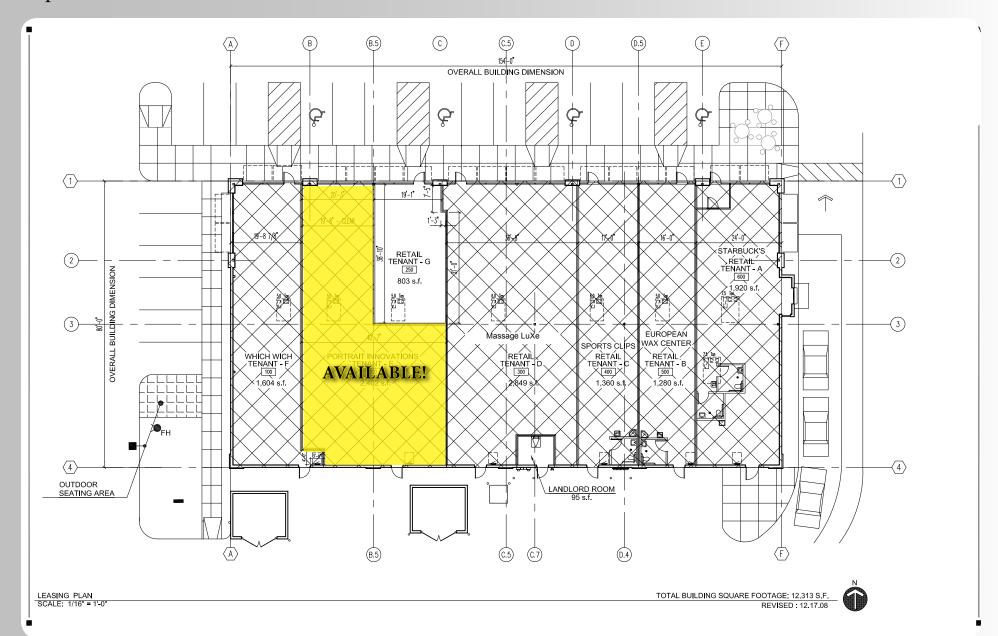

Starbucks, European Wax, Which Wich, and Capitol Nutrition

| DEMOGRAPHICS                           | 1-Mile    | 3-Mile    | 5-Mile    |
|----------------------------------------|-----------|-----------|-----------|
| <ul> <li>Population</li> </ul>         | 7,188     | 92,617    | 252,562   |
| <ul> <li>Average HH Income</li> </ul>  | \$100,932 | \$105,805 | \$108,716 |
| <ul> <li>Daytime Population</li> </ul> | 15,213    | 108,232   | 267,878   |

## **CONTACT INFORMATION**

**Jared Eck** | T 312-755-8018 jared.eck@bradfordchicago.com





# Available Retail Space SEQ Route 59 & 75th Street Naperville, IL

# **CONTACT INFORMATION**

**Jared Eck** | T 312-755-8018 jared.eck@bradfordchicago.com





# **CONTACT INFORMATION**

**Jared Eck** | T 312-755-8018 jared.eck@bradfordchicago.com