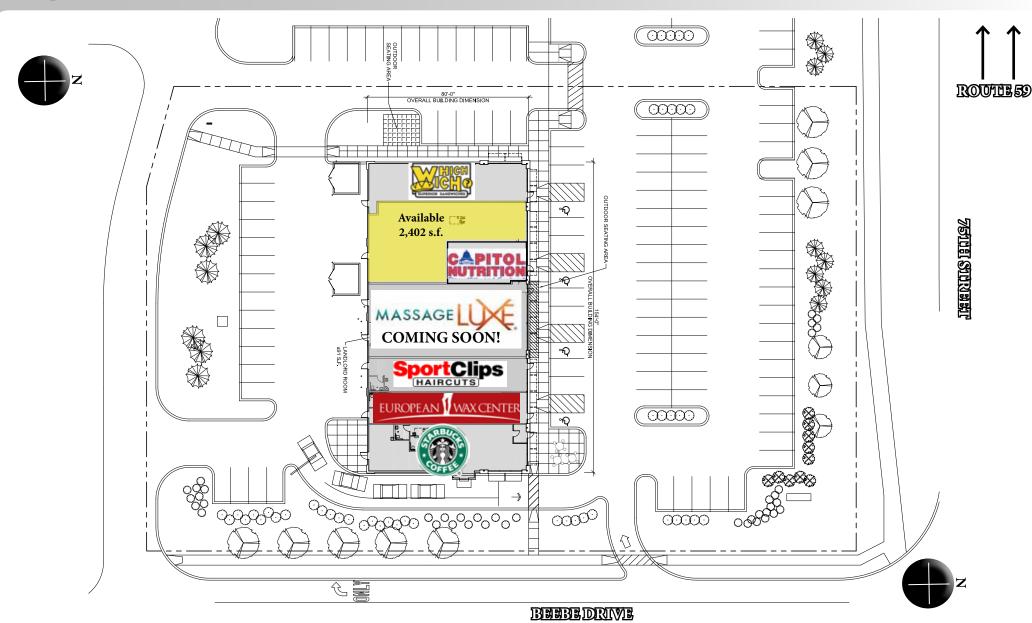

to site from Rt 59 & 75th
- Strong small shop co-tenancy includes a variety of uses such as Starbucks, European Wax, Which Wich, and Capitol Nutrition

| DEMOGRAPHICS                           | 1-Mile    | 3-Mile    | 5-Mile    |
|----------------------------------------|-----------|-----------|-----------|
| <ul> <li>Population</li> </ul>         | 7,188     | 92,617    | 252,562   |
| <ul> <li>Average HH Income</li> </ul>  | \$100,932 | \$105,805 | \$108,716 |
| <ul> <li>Daytime Population</li> </ul> | 15,213    | 108,232   | 267,878   |

## **CONTACT INFORMATION**

**Jared Eck** | T 312-755-8018 jared.eck@bradfordchicago.com





# Available Retail Space SEQ Route 59 & 75th Street Naperville, IL

# **CONTACT INFORMATION**

**Jared Eck** | T 312-755-8018 jared.eck@bradfordchicago.com





# **CONTACT INFORMATION**

**Jared Eck** | T 312-755-8018 jared.eck@bradfordchicago.com