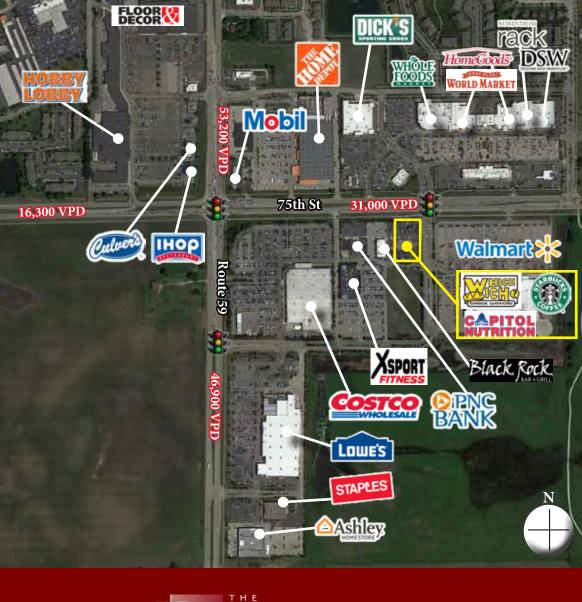

#### **TRAFFIC**

Route 59: 46,900 VPD75th Street: 31,000 VPD

#### SPECIAL FEATURES

- Situated among major activity drivers in the marketplace, such as Costco, Lowe's, Whole Foods, and Walmart
- Centrally located within the Route 59 retail corridor (north to Aurora Rd south to 95th St) which includes 6.5 million square feet of retail
- Second most heavily trafficked intersection along Route 59 south of I-88 (nearly 85,000 VPD)
- Multiple points of controlled access to site from Rt 59 & 75th
- Strong small shop co-tenancy includes a variety of uses such as Starbucks, European Wax, Which Wich, and Capitol Nutrition